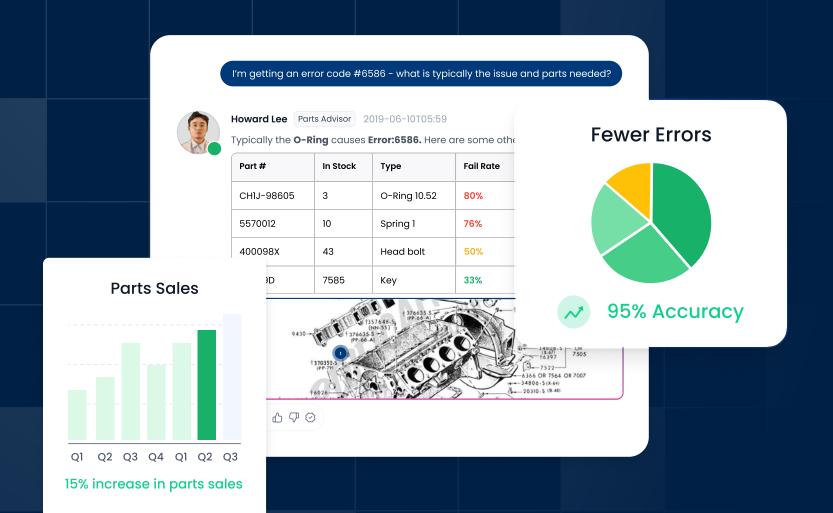

#### **Optimized Outcomes**

Circuitry.ai delivers **35%** higher productivity, increase parts sales by **15%**, and enhances logistical efficiency by **20%**.

See Parts Aldvisor in action.

sales@circuitry.ai

## Al-powered parts advisors

Parts Aldvisor turns your static parts catalogs into intelligent, precise parts recommendations for all stakeholders.

### Parts Aldvisor finds every part

Parts Aldvisor delivers fast, accurate part recommendations and guidance using your parts catalogs, technical diagrams, BOMs, and repair data.

It supports any user, on any channel, in any language—even hands-free—and gets smarter over time through feedback and evolving parts data.