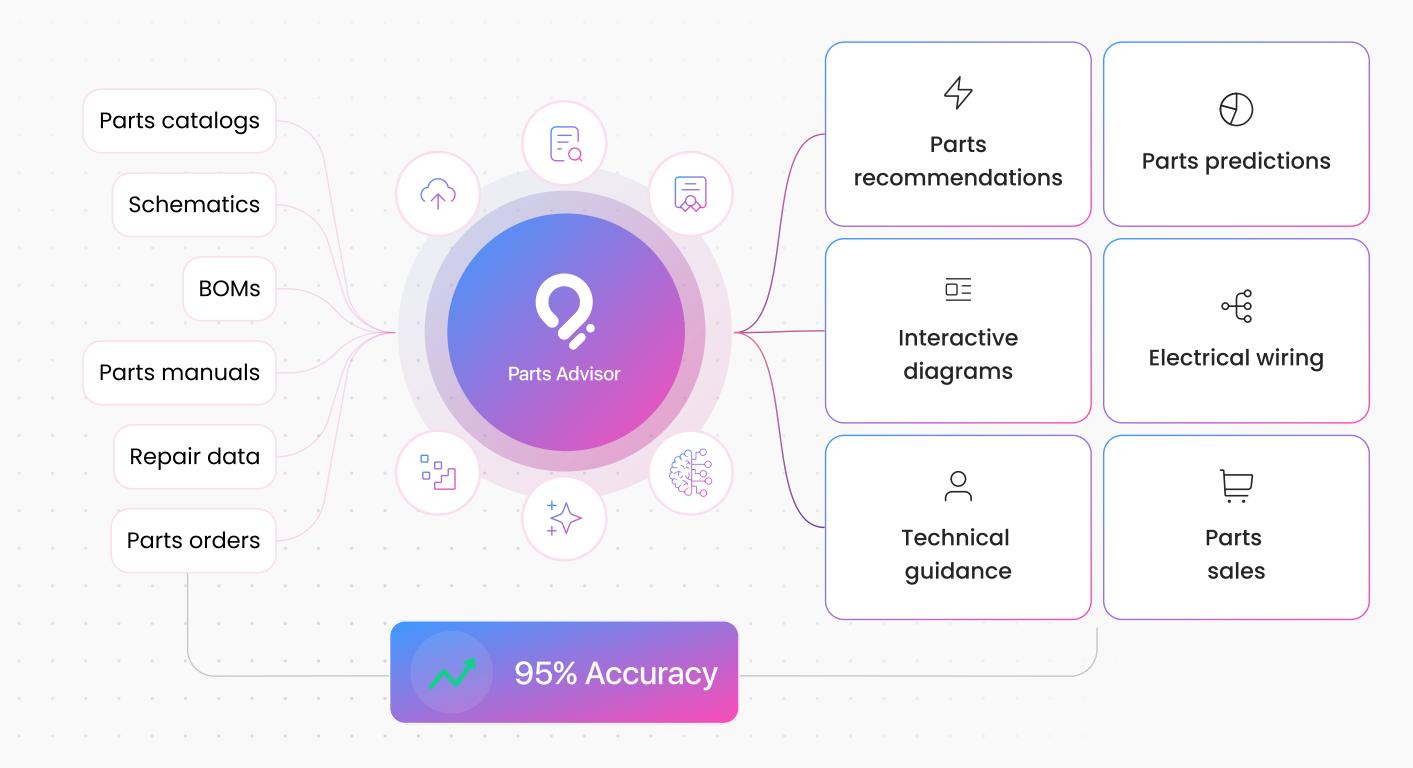

#### **Specialized Industrial Al**

Circuitry.ai uses Al trained on **proprietary parts data** to power fast, accurate parts decisions for manufacturers.

#### **Unmatched Accuracy**

Specialized Al Advisors deliver

95%+ accurate answers to
support parts decisions and drive better outcomes.

## Al-powered parts advisors

Parts Aldvisor turns your static parts catalogs into intelligent, precise parts recommendations for all stakeholders.

### Parts Aldvisor finds every part

Parts Aldvisor delivers fast, accurate part recommendations and guidance using your parts catalogs, technical diagrams, BOMs, and repair data.

It supports any user, on any channel, in any language—even hands-free—and gets smarter over time through feedback and evolving parts data.