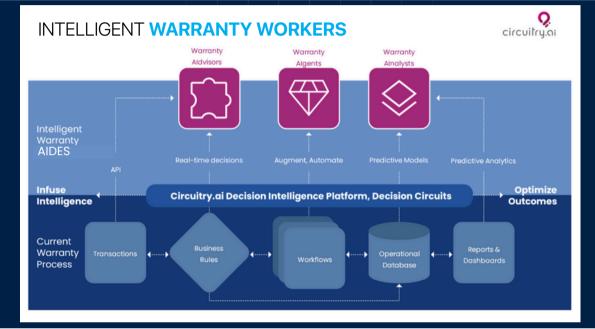

# Warranty Decision Intelligence

Circuitry.ai Warranty Specialists including AI Advisors, AI Analysts, and AI Agents, infuse intelligence into the entire warranty lifecycle.